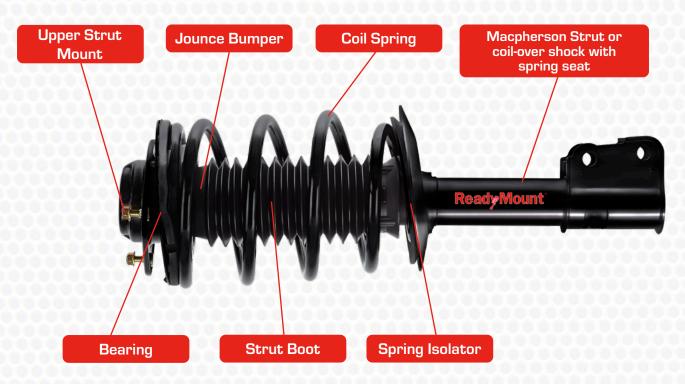

# ReadyMount

### Gabriel® ReadyMounts are the superior choice!

Choose the complete strut assembly that's tested & proven to be greater than the sum of its parts. Choose Gabriel® ReadyMount®, every time!

# ReadyMount

Gabriel® ReadyMount®

**Chromed Piston Rod** 

inhibits rust for superior corrosion resistance