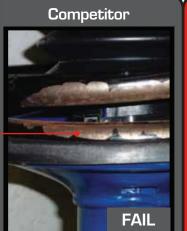

#### **COIL SPRINGS**

Competitor's spring coatings flaked and peeled

Gabriel's ReadyMount® strut spring showed no coating wear

#### **OTHER COMPONENT SURFACES**

Competitor's bearings failed our testing, creating wear at the point of contact

Gabriel's bearing operated smoothly and quietly with no wear at the spring seat