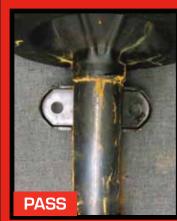

#### **PAINTED SURFACES**

Some competitors performed significantly worse than ReadyMount® in a salt spray corrosion test using ASTM-B117 for 240 hours

Gabriel's durable paint finish performed better in the same salt spray test