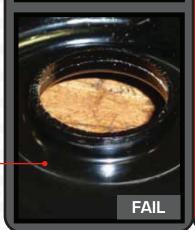

#### **COIL SPRINGS**

Competitor's spring coatings flaked and peeled

Gabriel's ReadyMount® strut spring showed no coating wear