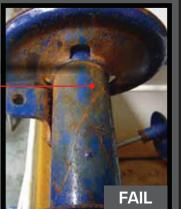

#### **PAINTED SURFACES**

Some competitors performed significantly worse than ReadyMount® in a salt spray corrosion test using ASTM-B117 for 240 hours

Gabriel's durable paint finish performed better in the same salt spray test